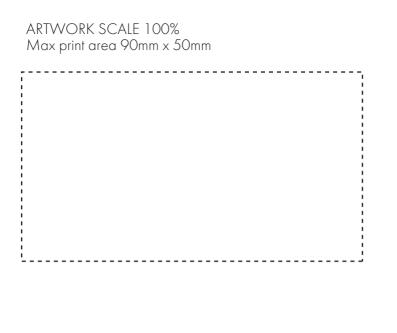

### **Madeira Thread Colours**

Colour 1

Colour

Colour 1

Colour 1

ARTWORK SCALE 20%

The dashed line is to demonstrate print area and will not appear on your printed item

Product Image for visualisation - colours may vary