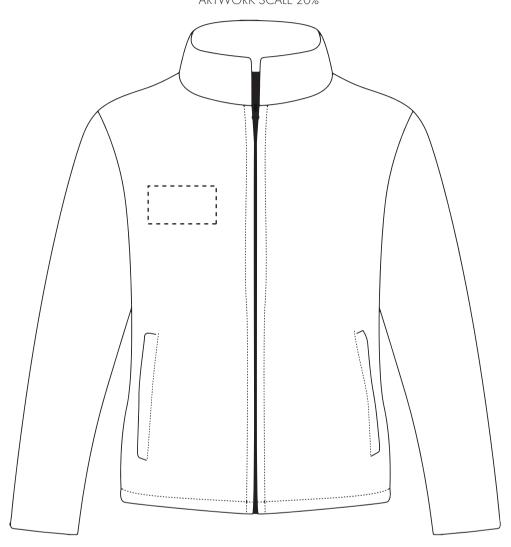

## PRODUCT INFO: DUE TO THE NATURE OF THE PRODUCT THE PRINT POSITION MAY VARY BY 2 - 3 MM

### **Madeira Thread Colours**

Colour 1

Colour

Colour 1

Colour 1

ARTWORK SCALE 20%

The dashed line is to demonstrate print area and will not appear on your printed item

Product Image for visualisation - colours may vary