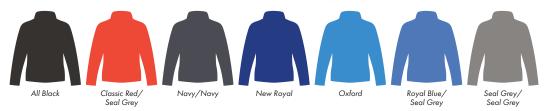

This item is available in the following colours:

Your Ref:

Our Ref:

Quantity:

Product Code: JF0013

Version: 1

Product Colour: White

**PRINTING CONCERNS: PRINT MAY DISCOLOUR** 

This item is available in the following colours: