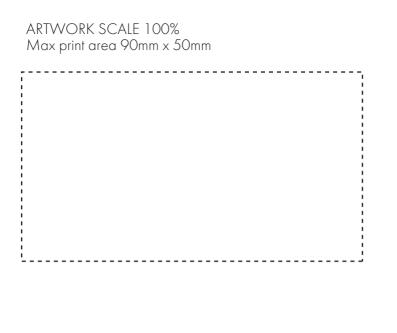

### **Madeira Thread Colours**

Colour 1

Colour

Colour 1

Colour 1

ARTWORK SCALE 20%

The dashed line is to demonstrate print area and will not appear on your printed item

Product Image for visualisation - colours may vary

### **Madeira Thread Colours**

Colour 1

Colour 1

Colour 1

Colour 1

ARTWORK SCALE 20%

The dashed line is to demonstrate print area and will not appear on your printed item

Product Image for visualisation - colours may vary