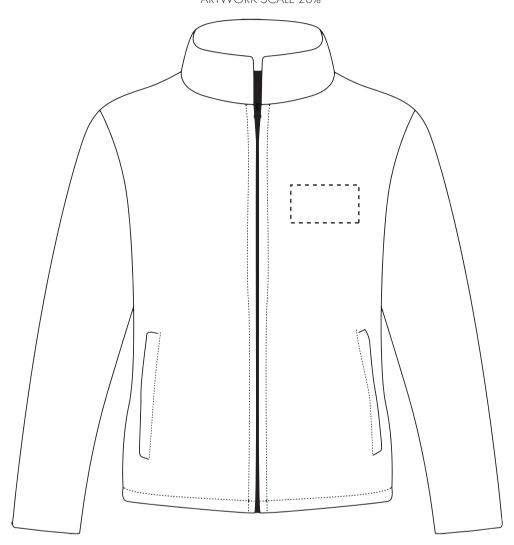

### **Madeira Thread Colours**

Colour 1

Colour

Colour 1

Colour 1

ARTWORK SCALE 20%

The dashed line is to demonstrate print area and will not appear on your printed item

Product Image for visualisation - colours may vary

### **Madeira Thread Colours**

Colour 1

Colour 1

Colour 1

Colour 1

ARTWORK SCALE 20%

The dashed line is to demonstrate print area and will not appear on your printed item

Product Image for visualisation - colours may vary